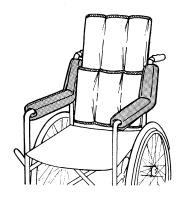

## **PURPOSE**

Foam-padded and nylon-covered, Skil-Care Armrest Cushions are designed to provide comfort and protect sensitive arms and elbows against contact with hard armrests and metal wheelchair frames.

## **APPLICATION**

Wrap Armrest Cushions around wheelchair armrests and secure Velcro underneath armrest.